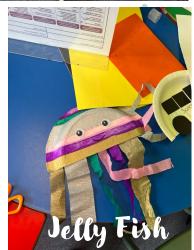

#### 1/1/2022 - 4/2/2022

| Area                      | Age Group | Experiences                               | M | Т | W | Th | F |
|---------------------------|-----------|-------------------------------------------|---|---|---|----|---|
| Centre:                   | K – 6     | Gardening Club (Monday & Wednesday) • • • |   |   |   |    |   |
| <b>Morning Activities</b> |           | Foam Dolls • •                            |   |   |   |    |   |
|                           |           | Back to School Find a Words               |   |   |   |    |   |
|                           |           | Paper Plate School Bus ••                 |   |   |   |    |   |
|                           |           | Loom Bands • • •                          |   |   |   |    |   |
|                           |           |                                           |   |   |   |    |   |
| Centre:                   | K – 2     | Surprise Pokeballs • •                    |   |   |   |    |   |
| Afternoon                 |           | Paper Plate Jellyfish • •                 |   |   |   |    |   |
| Activities                |           | Felt Bags ● ●                             |   |   |   |    |   |
|                           |           | Paddle Pop Ice-Pops • •                   |   |   |   |    |   |
|                           |           |                                           |   |   |   |    |   |
| Library                   | 3-6       | Kahoot (Wednesday & Friday) ● •           |   |   |   |    |   |
|                           |           | Mandela Colouring ins • •                 |   |   |   |    |   |
|                           |           | Scoobies • • •                            |   |   |   |    |   |
|                           |           | Surprise Pokeballs • •                    |   |   |   |    |   |
|                           |           | Loom Bands • • •                          |   |   |   |    |   |
|                           |           |                                           |   |   |   |    |   |
| Outside/Orange            | K – 6     | Scratch Art (Friday) • •                  |   |   |   |    |   |
| Cola                      |           | Playdough (Thursday) • • •                |   |   |   |    |   |
|                           |           | Gardening Club (Friday)                   |   |   |   |    |   |