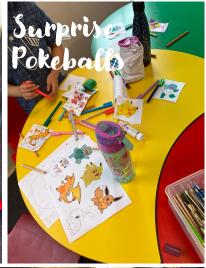

#### 1/1/2022 - 4/2/2022

| Area                      | Age Group | Experiences                               | M | Т | W | Th | F |
|---------------------------|-----------|-------------------------------------------|---|---|---|----|---|
| Centre:                   | K – 6     | Gardening Club (Monday & Wednesday) • • • |   |   |   |    |   |
| <b>Morning Activities</b> |           | Foam Dolls • •                            |   |   |   |    |   |
|                           |           | Back to School Find a Words               |   |   |   |    |   |
|                           |           | Paper Plate School Bus ••                 |   |   |   |    |   |
|                           |           | Loom Bands • • •                          |   |   |   |    |   |
|                           |           |                                           |   |   |   |    |   |
| Centre:                   | K – 2     | Surprise Pokeballs • •                    |   |   |   |    |   |
| Afternoon                 |           | Paper Plate Jellyfish • •                 |   |   |   |    |   |
| Activities                |           | Felt Bags ● ●                             |   |   |   |    |   |
|                           |           | Paddle Pop Ice-Pops • •                   |   |   |   |    |   |
|                           |           |                                           |   |   |   |    |   |
| Library                   | 3-6       | Kahoot (Wednesday & Friday) ● •           |   |   |   |    |   |
|                           |           | Mandela Colouring ins • •                 |   |   |   |    |   |
|                           |           | Scoobies • • •                            |   |   |   |    |   |
|                           |           | Surprise Pokeballs • •                    |   |   |   |    |   |
|                           |           | Loom Bands • • •                          |   |   |   |    |   |
|                           |           |                                           |   |   |   |    |   |
| Outside/Orange            | K – 6     | Scratch Art (Friday) • •                  |   |   |   |    |   |
| Cola                      |           | Playdough (Thursday) • • •                |   |   |   |    |   |
|                           |           | Gardening Club (Friday)                   |   |   |   |    |   |