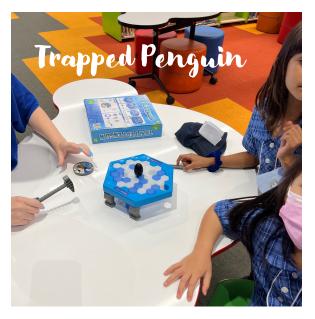

• • •                            |   |   |   |    |   |
|                           |           | Surprise Pokeballs • •                    |   |   |   |    |   |
|                           |           | Loom Bands • • •                          |   |   |   |    |   |
|                           |           |                                           |   |   |   |    |   |
| Outside/Orange            | K – 6     | Scratch Art (Friday) • •                  |   |   |   |    |   |
| Cola                      |           | Playdough (Thursday) • • •                |   |   |   |    |   |
|                           |           | Gardening Club (Friday)                   |   |   |   |    |   |











## Back To School Day

# Baby Doll Play



## Before Care

















































# Outside - Dodgeball