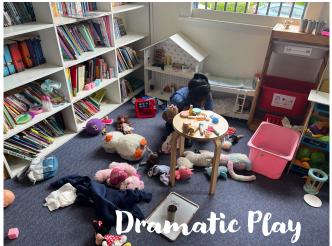

ies • • •                            |   |   |   |    |   |
|                           |           | Surprise Pokeballs • •                    |   |   |   |    |   |
|                           |           | Loom Bands • • •                          |   |   |   |    |   |
|                           |           |                                           |   |   |   |    |   |
| Outside/Orange            | K – 6     | Scratch Art (Friday) • •                  |   |   |   |    |   |
| Cola                      |           | Playdough (Thursday) • • •                |   |   |   |    |   |
|                           |           | Gardening Club (Friday)                   |   |   |   |    |   |











## Back To School Day

# Baby Doll Play



## Before Care

















































# Outside - Dodgeball