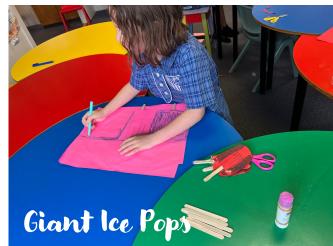

#### 1/1/2022 - 4/2/2022

| Area                      | Age Group | Experiences                               | M | Т | W | Th | F |
|---------------------------|-----------|-------------------------------------------|---|---|---|----|---|
| Centre:                   | K – 6     | Gardening Club (Monday & Wednesday) • • • |   |   |   |    |   |
| <b>Morning Activities</b> |           | Foam Dolls • •                            |   |   |   |    |   |
|                           |           | Back to School Find a Words               |   |   |   |    |   |
|                           |           | Paper Plate School Bus ••                 |   |   |   |    |   |
|                           |           | Loom Bands • • •                          |   |   |   |    |   |
|                           |           |                                           |   |   |   |    |   |
| Centre:                   | K – 2     | Surprise Pokeballs • •                    |   |   |   |    |   |
| Afternoon                 |           | Paper Plate Jellyfish • •                 |   |   |   |    |   |
| Activities                |           | Felt Bags ● ●                             |   |   |   |    |   |
|                           |           | Paddle Pop Ice-Pops • •                   |   |   |   |    |   |
|                           |           |                                           |   |   |   |    |   |
| Library                   | 3-6       | Kahoot (Wednesday & Friday) ● •           |   |   |   |    |   |
|                           |           | Mandela Colouring ins • •                 |   |   |   |    |   |
|                           |           | Scoobies • • •                            |   |   |   |    |   |
|                           |           | Surprise Pokeballs • •                    |   |   |   |    |   |
|                           |           | Loom Bands • • •                          |   |   |   |    |   |
|                           |           |                                           |   |   |   |    |   |
| Outside/Orange            | K – 6     | Scratch Art (Friday) • •                  |   |   |   |    |   |
| Cola                      |           | Playdough (Thursday) • • •                |   |   |   |    |   |
|                           |           | Gardening Club (Friday)                   |   |   |   |    |   |